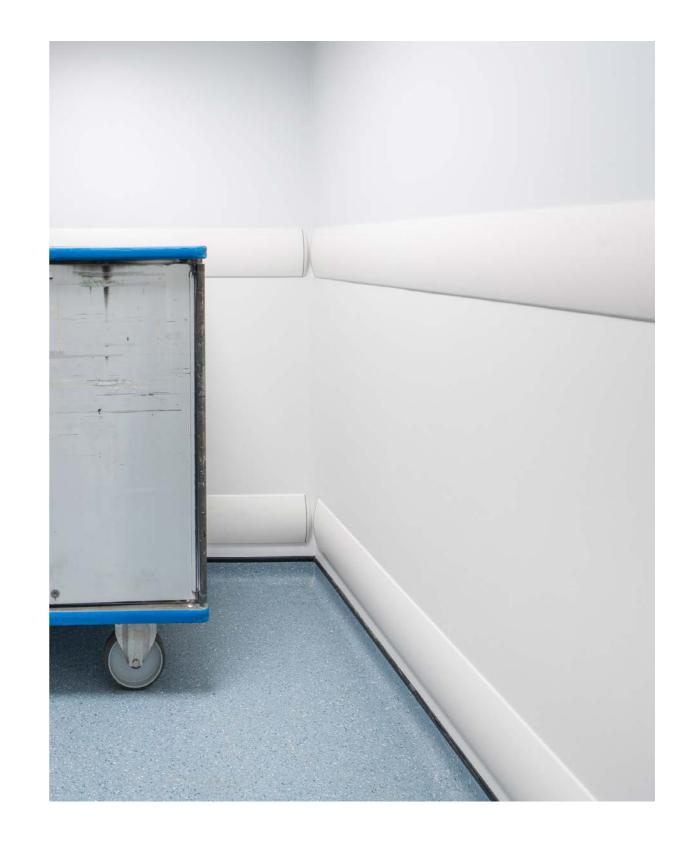

Wall guards were installed at 2 heights to offer protection from both direct and indirect impact damage. Fitted in conjunction with SureProtect Endure® PVC-u protective sheet it provides protection to the walls in the bin storage and clean room areas from impact damage caused by trolleys and other mobile equipment.