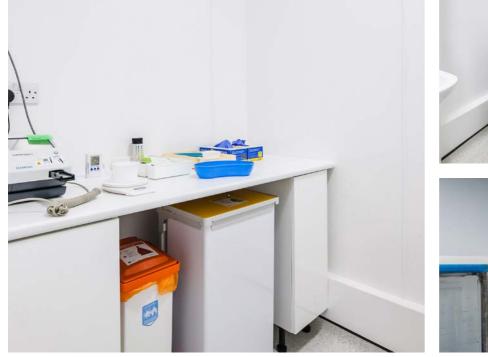

Gradus SureProtect Pure® hygienic wall cladding was specified for use in the anaesthetic and sluice rooms. Specifically developed for areas of a hospital where hygiene and infection prevention is paramount, the sheet creates an impermeable barrier to moisture and bacteria and has a smooth, easy to clean surface. In addition, the sheet is 2.5mm thick helping to protect against impact and abrasion from passing equipment, trolleys and beds, thus helping to reduce ongoing repair and maintenance costs.

Wall guards were installed at 2 heights to offer protection from both direct and indirect impact damage. Fitted in conjunction with SureProtect Endure® PVC-u protective sheet it provides protection to the walls in the bin storage and clean room areas from impact damage caused by trolleys and other mobile equipment.